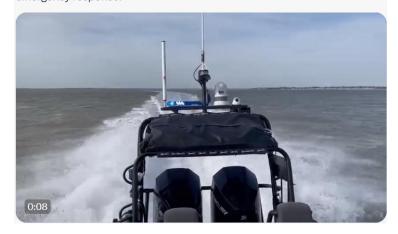

#### Essex Police Marine Unit @EPMarine · Oct 7

We were called today to assist our partners at @EastEnglandAmb and @ECFRS for an incident in St Osyth.

Our extensive training and boat was put to good use during our high speed emergency response.