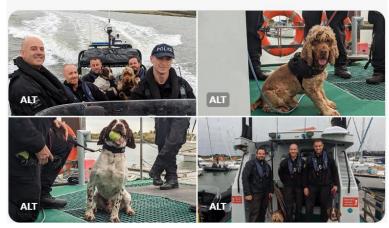

#### Essex Police Marine Unit @EPMarine · Sep 28

Joint training with @EPDogs today at #Burnham. PD Hugo and PD Bob confidently searched some unusual maritime environments without being phased.

Thank you to the Crouch Harbour Authority for your assistance.