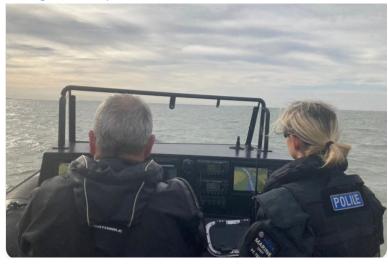

## Essex Police Marine Unit @EPMarine · Oct 6

Today we conducted joint patrols with @KentEssexIFCA , patrolling the River Colne and the River Blackwater.

To learn more about Marine Protected Areas please visit association-ifca.org.uk/marine-protect...