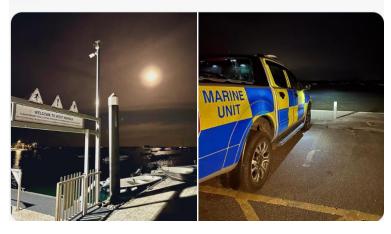

### Essex Police Marine Unit @EPMarine · Sep 27

We were out last night patrolling our marinas and boatyards around the coast in response to recent thefts.

From #Fambridge to #Harwich and as many locations in-between, we were visible in our Marine Community, checking security and deterring crime.