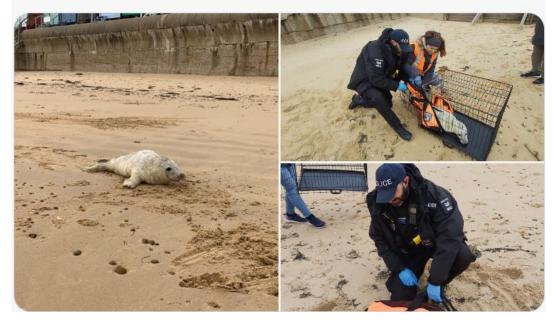

- Security patrols by PWC of vulnerable waters at #Rochford
- Deliver crime prevention advice in #Harwich
- Assist clearance of explosive device in **#Southend**

**Essex Police Rural Engagement Team** @EPRural · Dec 7 ··· On coastal foot patrol in @EPTendring today. We were alerted to a seal pup on the beach. 3 weeks old, underweight, reliant on mum for milk, unable to swim properly yet and vulnerable to dog attack. We worked with the brilliant @BDMLR to rescue it. Now safe & on way to a sanctuary