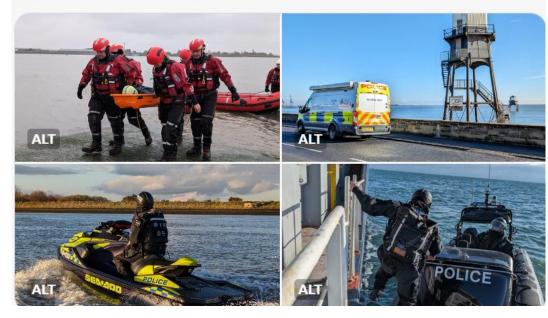

## Community Marine Watch Social Media Extracts 04/12/23 - 10/12/23p1

...

Essex Police Marine Unit @EPMarine · Dec 2 Another varied week for the Marine Unit

Board vessels on the #Thames

Deliver training for our water technicians

- Security patrols by PWC of vulnerable waters at #Rochford
- Deliver crime prevention advice in #Harwich
- Assist clearance of explosive device in **#Southend**

**Essex Police Rural Engagement Team** @EPRural · Dec 7 ··· On coastal foot patrol in @EPTendring today. We were alerted to a seal pup on the beach. 3 weeks old, underweight, reliant on mum for milk, unable to swim properly yet and vulnerable to dog attack. We worked with the brilliant @BDMLR to rescue it. Now safe & on way to a sanctuary